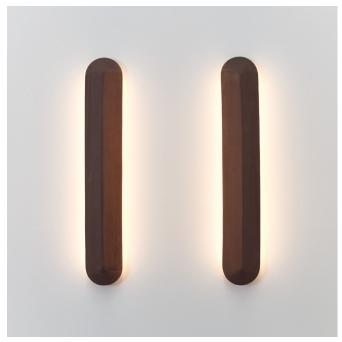

## Pinch Marrone c/o Kate Stokes

The design of Pinch is quiet and unfussy – a celebration of pure geometry that can be seen equally as a wall sculpture and a functional guiding light.

A simple, elongated wall light, offered in two lengths – 400 millimetres and 900 millimetres. Its shield-like form is characterised by a central sharp line or 'pinch' that allows light to fall differently on each side of the terracotta, accentuating the natural beauty of the material.

Pinch 400 400 x 150 x 55D 1.8 kg

900 x 150 x 55D 3 kg

Please note, dimensions are approximate can vary during the firing process.

| Pinch 400: |                                                                    |
|------------|--------------------------------------------------------------------|
| Pinch 900: | diffused wall wash<br>24V LED strip, 3000K warm white, 18W, 1600Lm |
|            | diffused wall wash                                                 |
| Standard   | — 1 x terracotta shade                                             |
| Fixtures:  | — 1 x wall mount with fixings                                      |
|            | — 1 x dimmable 30W slimline driver - IP20                          |
|            | <ul> <li>IP54 LEDs suitable to indoor / outdoor use</li> </ul>     |
|            |                                                                    |
|            |                                                                    |