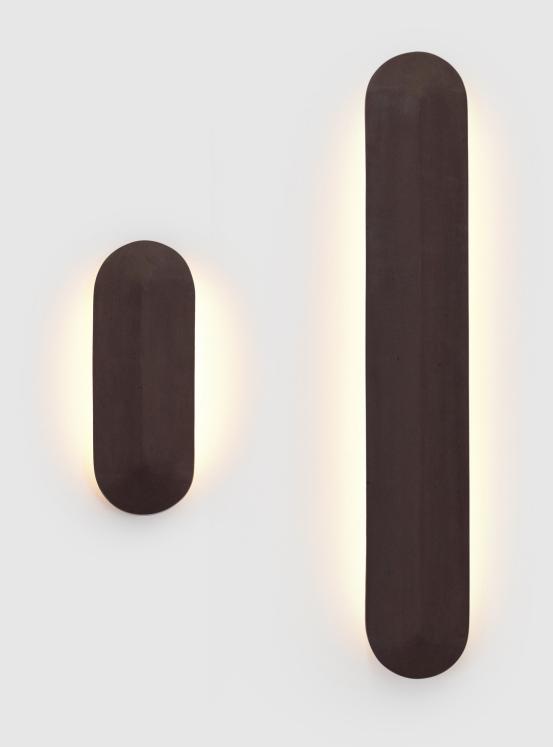

## Pinch Marrone c/o Kate Stokes

The design of Pinch is quiet and unfussy – a celebration of pure geometry that can be seen equally as a wall sculpture and a functional guiding light.

A simple, elongated wall light, offered in two lengths – 400 millimetres and 900 millimetres. Its shield-like form is characterised by a central sharp line or 'pinch' that allows light to fall differently on each side of the terracotta, accentuating the natural beauty of the material.

Pinch 400 400 x 150 x 55D 1.8 kg

900 x 150 x 55D 3 kg

Please note, dimensions are approximate can vary during the firing process.

| Pinch 400: |                                                                    |
|------------|--------------------------------------------------------------------|
| Pinch 900: | diffused wall wash<br>24V LED strip, 3000K warm white, 18W, 1600Lm |
|            | diffused wall wash                                                 |
| Standard   | — 1 x terracotta shade                                             |
| Fixtures:  | — 1 x wall mount with fixings                                      |
|            | — 1 x dimmable 30W slimline driver - IP20                          |
|            | <ul> <li>IP54 LEDs suitable to indoor / outdoor use</li> </ul>     |
|            |                                                                    |
|            |                                                                    |