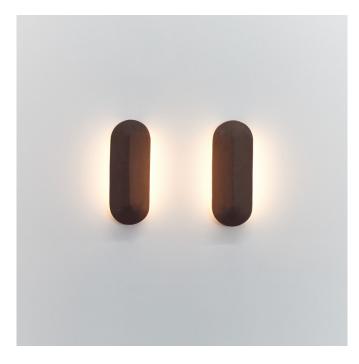

## Pinch Marrone c/o Kate Stokes

The design of Pinch is quiet and unfussy – a celebration of pure geometry that can be seen equally as a wall sculpture and a functional guiding light.

A simple, elongated wall light, offered in two lengths – 400 millimetres and 900 millimetres. Its shield-like form is characterised by a central sharp line or 'pinch' that allows light to fall differently on each side of the terracotta, accentuating the natural beauty of the material.

Pinch 400 400 x 150 x 55D 1.8 kg

900 x 150 x 55D 3 kg

Please note, dimensions are approximate can vary during the firing process.

| Pinch 400: |                                                                    |
|------------|--------------------------------------------------------------------|
| Pinch 900: | diffused wall wash<br>24V LED strip, 3000K warm white, 18W, 1600Lm |
|            | diffused wall wash                                                 |
| Standard   | — 1 x terracotta shade                                             |
| Fixtures:  | — 1 x wall mount with fixings                                      |
|            | — 1 x dimmable 30W slimline driver - IP20                          |
|            | <ul> <li>IP54 LEDs suitable to indoor / outdoor use</li> </ul>     |
|            |                                                                    |
|            |                                                                    |